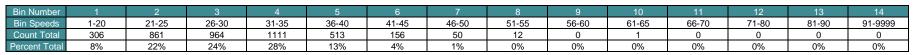

### **Vehicle Speed Summary**

Station ID: R0675-04

Location: LOCHSIDE DR Between CLAREMONT AND MAPLEGROVE Dates: 2023-10-17 to 2023-10-24

**McElhanney** 

| Movements | Above 30 km/h | Above 40 km/h | Above 50 km/h |  |  |
|-----------|---------------|---------------|---------------|--|--|
| EB        | 40%           | 5%            | 0%            |  |  |
| WB        | 57%           | 6%            | 0%            |  |  |
| Combined  | 49%           | 6%            | 0%            |  |  |

| Movements | Average Speed | 85th Percentile Speed | 95th Percentile Speed |
|-----------|---------------|-----------------------|-----------------------|
| EB        | 29 km/h       | 35 km/h               | 40 km/h               |
| WB        | 31 km/h       | 39 km/h               | 42 km/h               |
| Combined  | 30 km/h       | 37 km/h               | 42 km/h               |