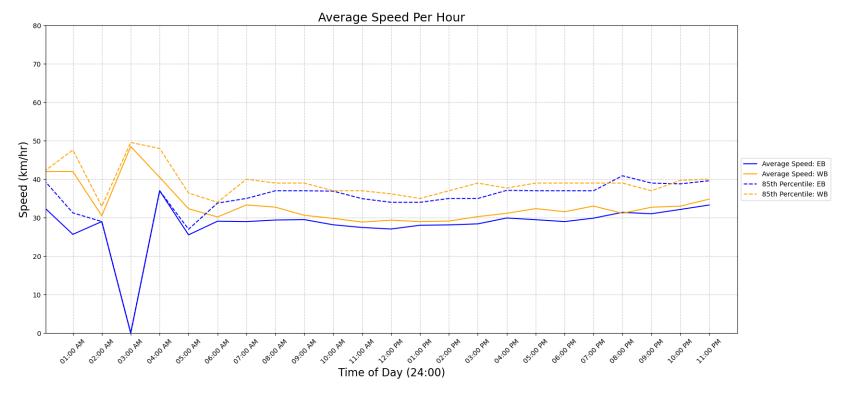

### **Vehicle Speed Summary**

Station ID: R0675-04

Location: LOCHSIDE DR Between CLAREMONT AND MAPLEGROVE Dates: 2023-10-17 to 2023-10-24

**McElhanney** 

| Movements | Above 30 km/h | Above 40 km/h | Above 50 km/h |  |  |
|-----------|---------------|---------------|---------------|--|--|
| EB        | 40%           | 5%            | 0%            |  |  |
| WB        | 57%           | 6%            | 0%            |  |  |
| Combined  | 49%           | 6%            | 0%            |  |  |

| Movements | Average Speed | 85th Percentile Speed | 95th Percentile Speed |
|-----------|---------------|-----------------------|-----------------------|
| EB        | 29 km/h       | 35 km/h               | 40 km/h               |
| WB        | 31 km/h       | 39 km/h               | 42 km/h               |
| Combined  | 30 km/h       | 37 km/h               | 42 km/h               |